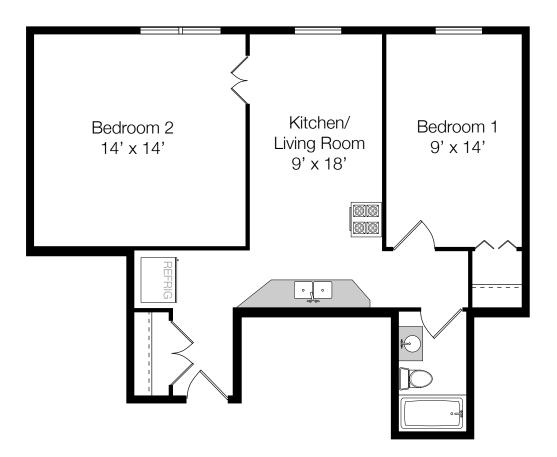

fineline floorplans

Unit 2B

650sf

fineline floorplans

Floorplans are for marketing purposes only- actual measurements may vary slightly. Cannot be used as a rider to a contract.

Unit 2C

400sf

fineline floorplans