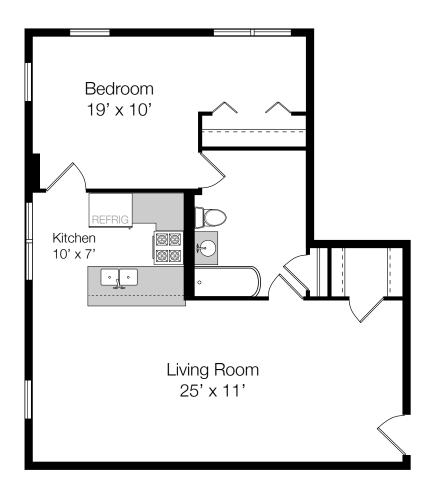

Unit 2D

450sf

fineline floorplans

Floorplans are for marketing purposes only- actual measurements may vary slightly. Cannot be used as a rider to a contract.

Unit 2E

360sf

fineline floorplans

Unit 2F 265sf