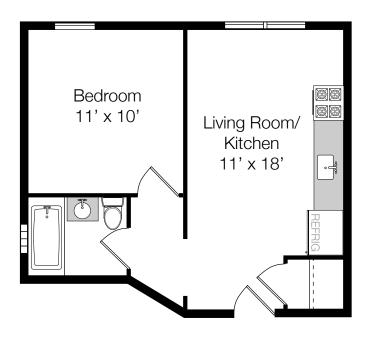

fineline floorplans

Unit 2B

650sf

fineline floorplans

Floorplans are for marketing purposes only- actual measurements may vary slightly. Cannot be used as a rider to a contract.

Unit 2C

400sf

fineline floorplans