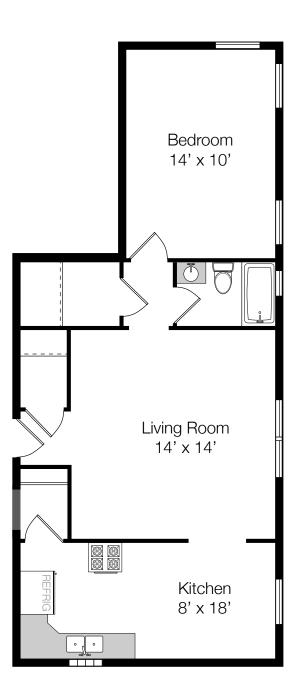

fineline floorplans

Unit 3A

675sf

fineline floorplans

Unit 3B

620sf

fineline floorplans

Floorplans are for marketing purposes only- actual measurements may vary slightly. Cannot be used as a rider to a contract.