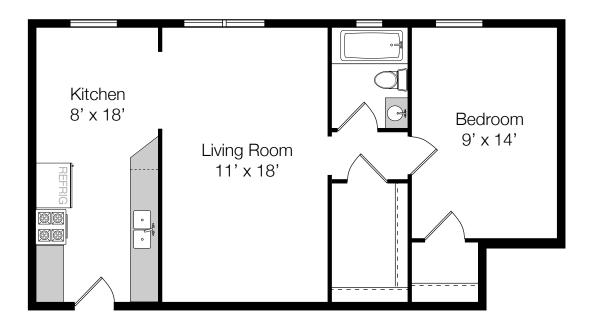

fineline floorplans

Unit 3A

675sf

fineline floorplans

Unit 3B

620sf

fineline floorplans

Floorplans are for marketing purposes only- actual measurements may vary slightly. Cannot be used as a rider to a contract.