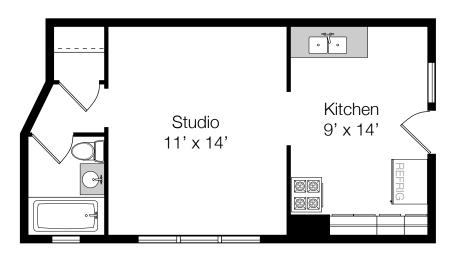

Unit 2D

450sf

fineline floorplans

Floorplans are for marketing purposes only- actual measurements may vary slightly. Cannot be used as a rider to a contract.

Unit 2E

360sf

fineline floorplans

Unit 2F 265sf