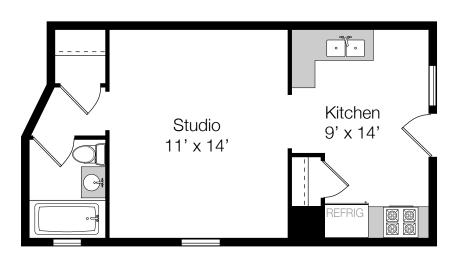

Unit 2D

450sf

fineline floorplans

Floorplans are for marketing purposes only- actual measurements may vary slightly. Cannot be used as a rider to a contract.

Unit 2E

360sf

fineline floorplans

Unit 2F 265sf