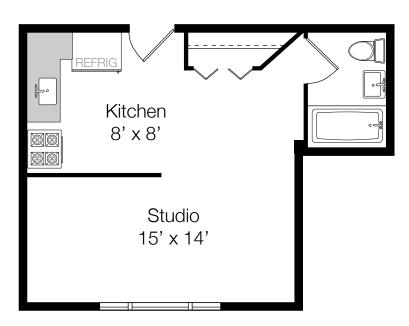

fineline floorplans

Unit 2B

650sf

fineline floorplans

Floorplans are for marketing purposes only- actual measurements may vary slightly. Cannot be used as a rider to a contract.

Unit 2C

400sf

fineline floorplans

Unit 2D

450sf

fineline floorplans

Floorplans are for marketing purposes only- actual measurements may vary slightly. Cannot be used as a rider to a contract.

Unit 2E

360sf

fineline floorplans

Unit 2F 265sf