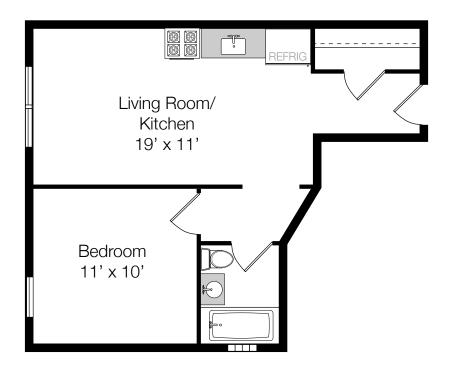

fineline floorplans

Unit 2B

650sf

fineline floorplans

Floorplans are for marketing purposes only- actual measurements may vary slightly. Cannot be used as a rider to a contract.

Unit 2C

400sf

fineline floorplans