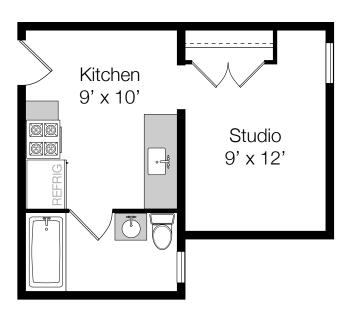

Unit 2D

450sf

fineline floorplans

Floorplans are for marketing purposes only- actual measurements may vary slightly. Cannot be used as a rider to a contract.

Unit 2E

360sf

fineline floorplans

Unit 2F 265sf